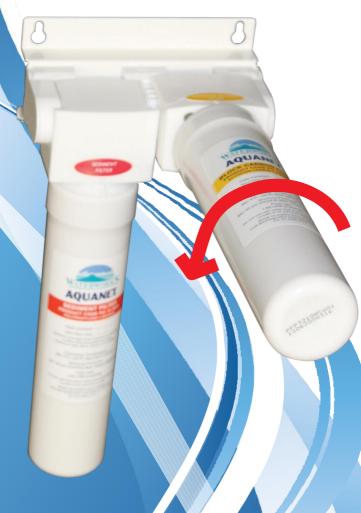

## SWING & TWIST FILTRATION SYSTEMS

Operating Temperatures: 4-38°C

- √ Automatic shut off filter head makes filter replacements safe and easy
- √ Compact design allows maximum use of space under sinks or behind water dispensers
- √ Easy cartridge replacement No housing spanners or tools required
- √ O'ring is on the filter New O'rings with every filter change
- √ Twin filtration system, Also available triple filtration.
- √ Filter Connection kit includes
  - John Guest Angle check valve to connect to flex hose
  - 350kva Pressure limiting valve
  - 2m ¼ " feeder pipe
  - Filter bracket head and 1x filter set