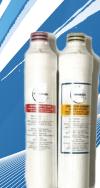

## **SEDIMENT CARTRIDGE - F-PNP-10-SED**

Polypropylene pre filter for the removal of dirt sediment, rust and particles.

Flow rate 2L per minute

Filter replacement - 1900L or 6 months. Which ever occurs first.

## CARBON BLOCK - F-PNP-10-CARB-5MIC

Silver impregnated carbon block for chemical, taste and odour removal.

Flow rate 2L per minute

Filter replacement - 1900L or 6 months. Which ever occurs first.

5 micron / 1 micron also available on request