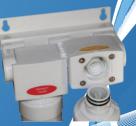

Operating Temperatures: 4-38°C

- √ Automatic shut off filter head makes filter replacements safe and easy
- √ Compact design allows maximum use of space under sinks or behind water dispensers
- √ Easy cartridge replacement No housing spanners or tools required
- √ O'ring is on the filter New O'rings with every filter change
- √ Twin filtration system, Also available triple filtration.
- √ Filter Connection kit includes
  - John Guest Angle check valve to connect to flex hose
  - 350kva Pressure limiting valve
  - 2m ¼ " feeder pipe
  - Filter bracket head and 1x filter set