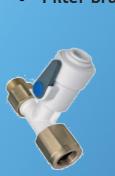

Operating Temperatures: 4-38°C

- √ Automatic shut off filter head makes filter replacements safe and easy
- √ Compact design allows maximum use of space under sinks or behind water dispensers
- √ Easy cartridge replacement No housing spanners or tools required
- √ O'ring is on the filter New O'rings with every filter change
- √ Twin filtration system, Also available triple filtration.
- √ Filter Connection kit includes
  - John Guest Angle check valve to connect to flex hose
  - 350kva Pressure limiting valve
  - 2m ¼ " feeder pipe
  - Filter bracket head and 1x filter set